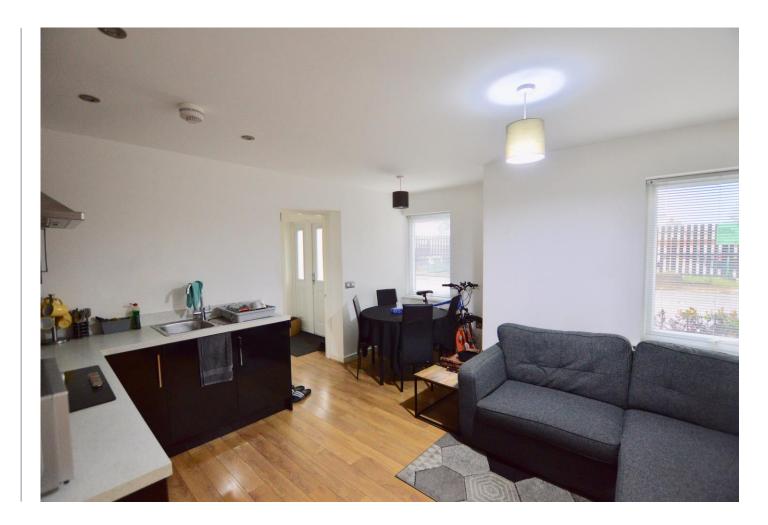

## **SUMMARY**

- One Bedroom Ground Floor Apartment
- Double Bedroom
- Shower Room / Utility
- Open Plan Kitchen Living Dining Space
- Close To Amenities

\*\*\* NO CHAIN \*\*\* Ground floor one bedroom apartment with shower room / utility space and open plan kitchen living dining space.

## **Ground Floor**

Approx. 35.6 sq. metres (382.8 sq. feet)

Total area: approx. 35.6 sq. metres (382.8 sq. feet)

8-9 Red Lion Street Stamford Lincolnshire PE9 1PA

onestestates.co.uk
www.nestestates.co.uk