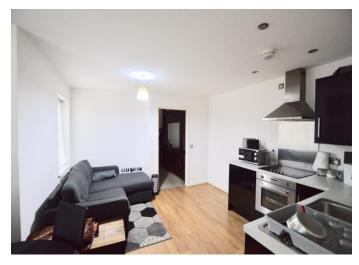

## **SUMMARY**

- One Bedroom Ground Floor Apartment
- Double Bedroom
- Shower Room / Utility
- Open Plan Kitchen Living Dining Space
- Close To Amenities

\*\*\* NO CHAIN \*\*\* Ground floor one bedroom apartment with shower room / utility space and open plan kitchen living dining space.

## **Ground Floor**

Approx. 35.6 sq. metres (382.8 sq. feet)

Total area: approx. 35.6 sq. metres (382.8 sq. feet)

8-9 Red Lion Street Stamford Lincolnshire PE9 1PA

onestestates.co.uk
www.nestestates.co.uk