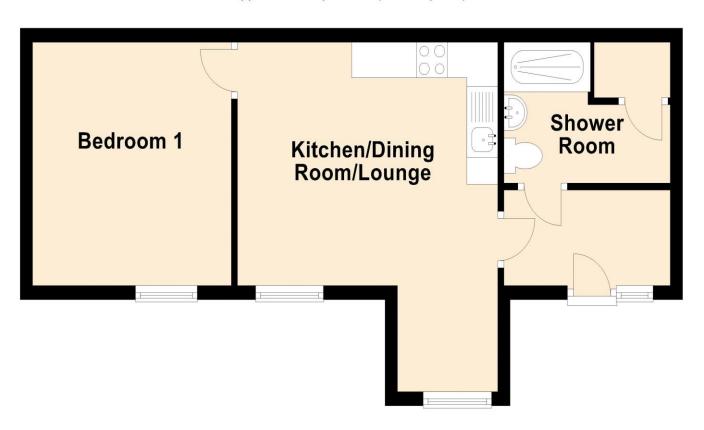

## **Ground Floor**

Approx. 35.6 sq. metres (382.8 sq. feet)

Total area: approx. 35.6 sq. metres (382.8 sq. feet)

8-9 Red Lion Street Stamford Lincolnshire PE9 1PA

onestestates.co.uk
www.nestestates.co.uk